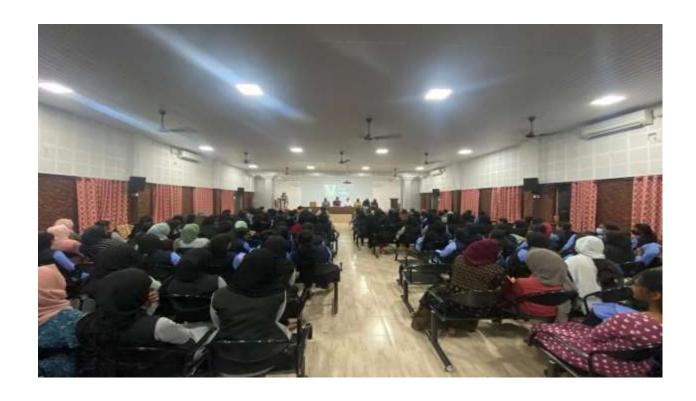

The workshop series was attended by around 170 participants. The programme were conducted through google meet and E certificate were provided for all participants. Feedbacks were collected from the participants at the end of the session.