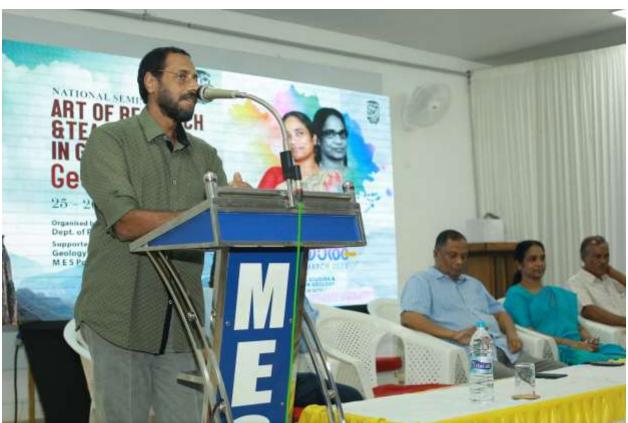

Dr Ajims P Mohammed, Principal inaugurated the function and key note address was given by Chief Guest, Dr Vineeth K M, The formal function was followed by a technical session on the topic 'Problem formulation and review of literature'.

The objective of the programme is to provide a platform to gain newer insights while selecting innovative research topic, *Problem formulation and review of literature*, *Measurement scaling and questionnaire design*, *Data analysis and Academic writing* as well for UG and PG students. The Resource Person was Dr. Vineeth K M is working as Assistant Professor, Research Department of Commerce in Govt College Tripunithura, Ernakulam.

The Resource Person covered all important creative ideas to have effective search for innovative research topics. During question and answer session the students and faculty members interacted with the speaker. He shared the challenges which came across in his life and in general while selecting a right topic. Students were able to understand the creativity in choosing a suitable research topic. The session ended with formal vote of thanks by Mr Rafeeque M T, Assistant Professor, Department of Commerce & Management Studies and Co-ordinator of Research Methodology Workshop Series organizing committee: