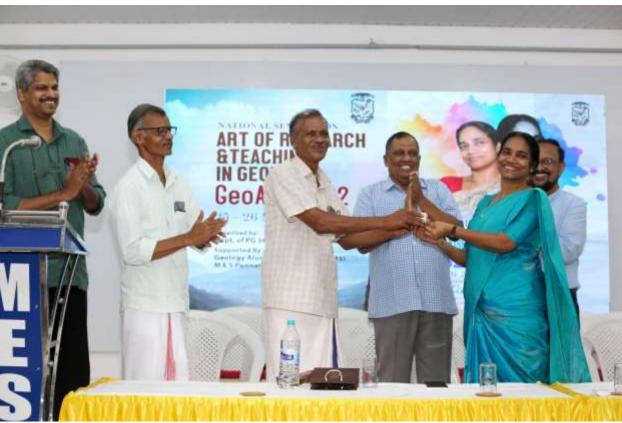

### RESEARCH ORIENRATION WORKSHOP SERIES-2022

The Department of Commerce & Management Studies, MES Ponnani College, Ponnani organised a State Level Research Orientation Workshop Series (ROWS-2022) in *academic collaboration* with Research Committee, Govt College Tripun thura from 15<sup>th</sup> February to 18<sup>th</sup> February 2022 at 7.00 pm to 8.00 pm.

We would like to place on record, our sincere gratitude to our Principal, Dr Ajims P Mohammed for his guidance & motivation. We also thank our Head of the Department, Dr Siji Verghese V for her constant support and regular coordination with our team. We thank all Faculty members for their cooperation to make the programme successful.