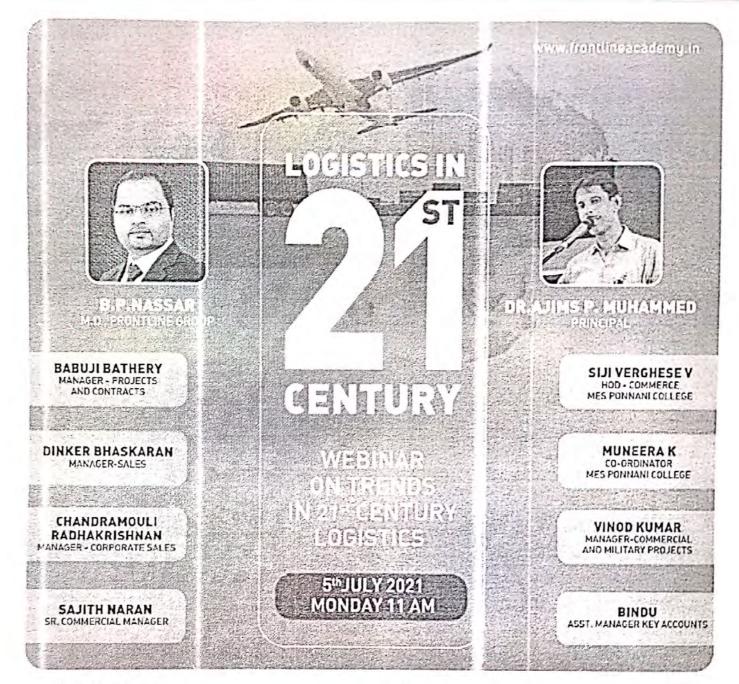

# Webinar on Logistics in 21<sup>st</sup> Century on 5<sup>th</sup> July 2021 Programme Schedule

Welcome: Ms. Siji Verghese.V HOD

President: Dr. Ajims.P Mohammed, Principal

Inauguration: Mr. B P Nassar, MD frontline Group

**Technical Session** 

Vote of Thanks: Ms. Muneera.K, Coordinator

Department of Commerce and Management Studies (Govt. Aided & Affiliated to University of Calicut) e-mail: commerce.mes@gmail.com
Ponnani South P.O, Malappuram, Kerala, 679586
Ph: 0494-266077 www.mesponnanicollege.org
e-mail: commerce.mes@gmail.com

By realizing the importance of logistics in the area of commerce and management, Department of Commerce and management studies, MES Ponnani College organized a webinar on the topic, "Logistics in the 21<sup>st</sup> Century" in association with Frontline Academy of Logistics on 5<sup>th</sup> July 2021. The programme was held online through Google Meet platform. The programme begin with a formal welcoming by Ms. Siji verghese. V, HOD of Commerce and Management Studies. The session was presided over by principal of the college Dr. Ajims. P. Mohammed. Mr. Nassar B P, MD of Frontline Logistics formally inaugurated the technical session. In the inaugural address he emphasized the emerging career opportunities in the field of logistics. After the inauguration different faculties from various areas of Logistics such as corporate sales, accounts, project etc explained the potentialities of this emerging area. The session was very interactive and nearly 120 students from B Com and BBA were actively participated. The doubts of the students regarding the various dimensions and job opportunities of logistics are effectively cleared in the session. The session was concluded with vote of thanks by Ms. Muneera. K, coordinator of the programme.