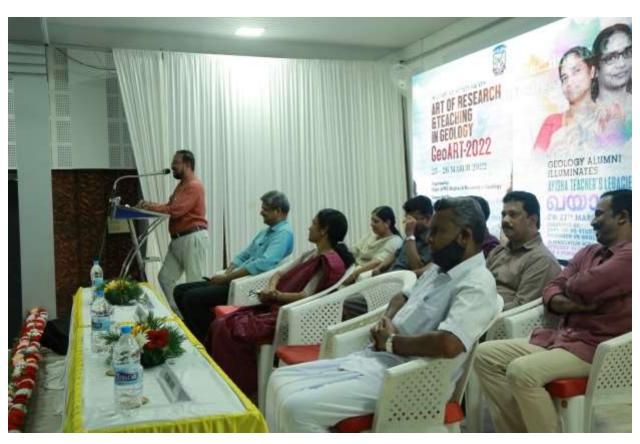

The programme started with an opening remark delivered by Ms Thanzeela Ebrahim K, Assistant Professor, Department of Commerce & Management Studies and Co-ordinator of Research Orientation Workshop Series organising committee, followed by welcome address from Dr Siji Verghese V, Head & Assistant Professor, Department of Commerce & Management Studies.

Dr Ajims P Mohammed, Principal inaugurated the function and key note address was given by Chief Guest, Dr Vineeth K M, The formal function was followed by a technical session on the topic 'Problem formulation and review of literature'.