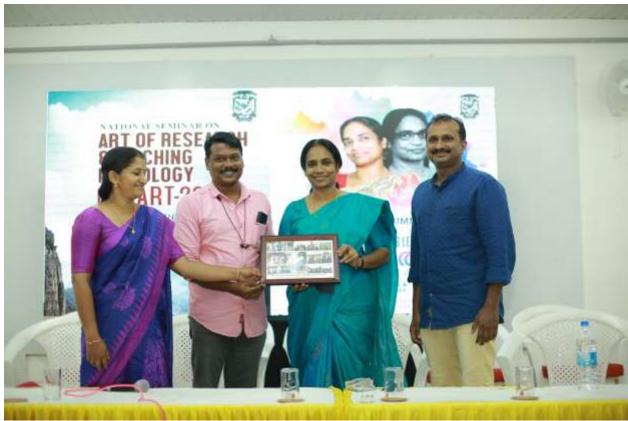

### RESEARCH ORIENRATION WORKSHOP SERIES-2022

The Department of Commerce & Management Studies, MES Ponnani College, Ponnani organised a State Level Research Orientation Workshop Series (ROWS-2022) in *academic collaboration* with Research Committee, Govt College Tripun thura from 15<sup>th</sup> February to 18<sup>th</sup> February 2022 at 7.00 pm to 8.00 pm.

We would like to place on record, our sincere gratitude to our Principal, Dr Ajims P Mohammed for his guidance & motivation. We also thank our Head of the Department, Dr Siji Verghese V for her constant support and regular coordination with our team. We thank all Faculty members for their cooperation to make the programme successful.