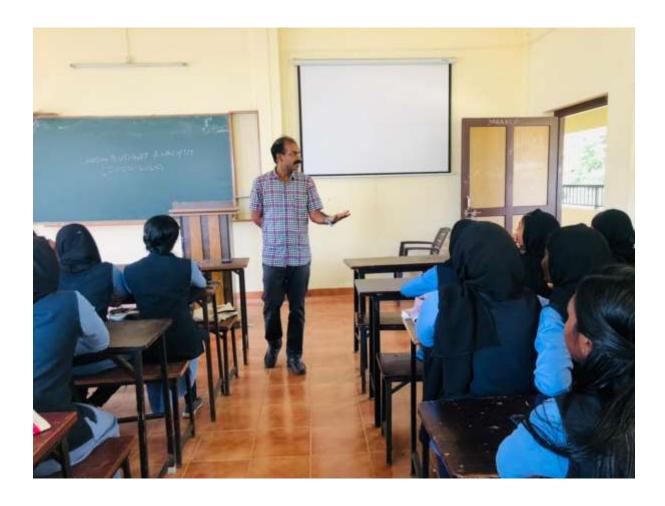

Dr Ajims P Mohammed, Principal inaugurated the function and key note address was given by Chief Guest, Dr Vineeth K M, The formal function was followed by a technical session on the topic 'Problem formulation and review of literature'.

The Resource Person covered all important creative ideas to have effective search for innovative research topics. During question and answer session the students and faculty members interacted with the speaker. He shared the challenges which came across in his life and in general while selecting a right topic. Students were able to understand the creativity in choosing a suitable research topic. The session ended with formal vote of thanks by Mr Rafeeque M T, Assistant Professor, Department of Commerce & Management Studies and Co-ordinator of Research Methodology Workshop Series organizing committee: