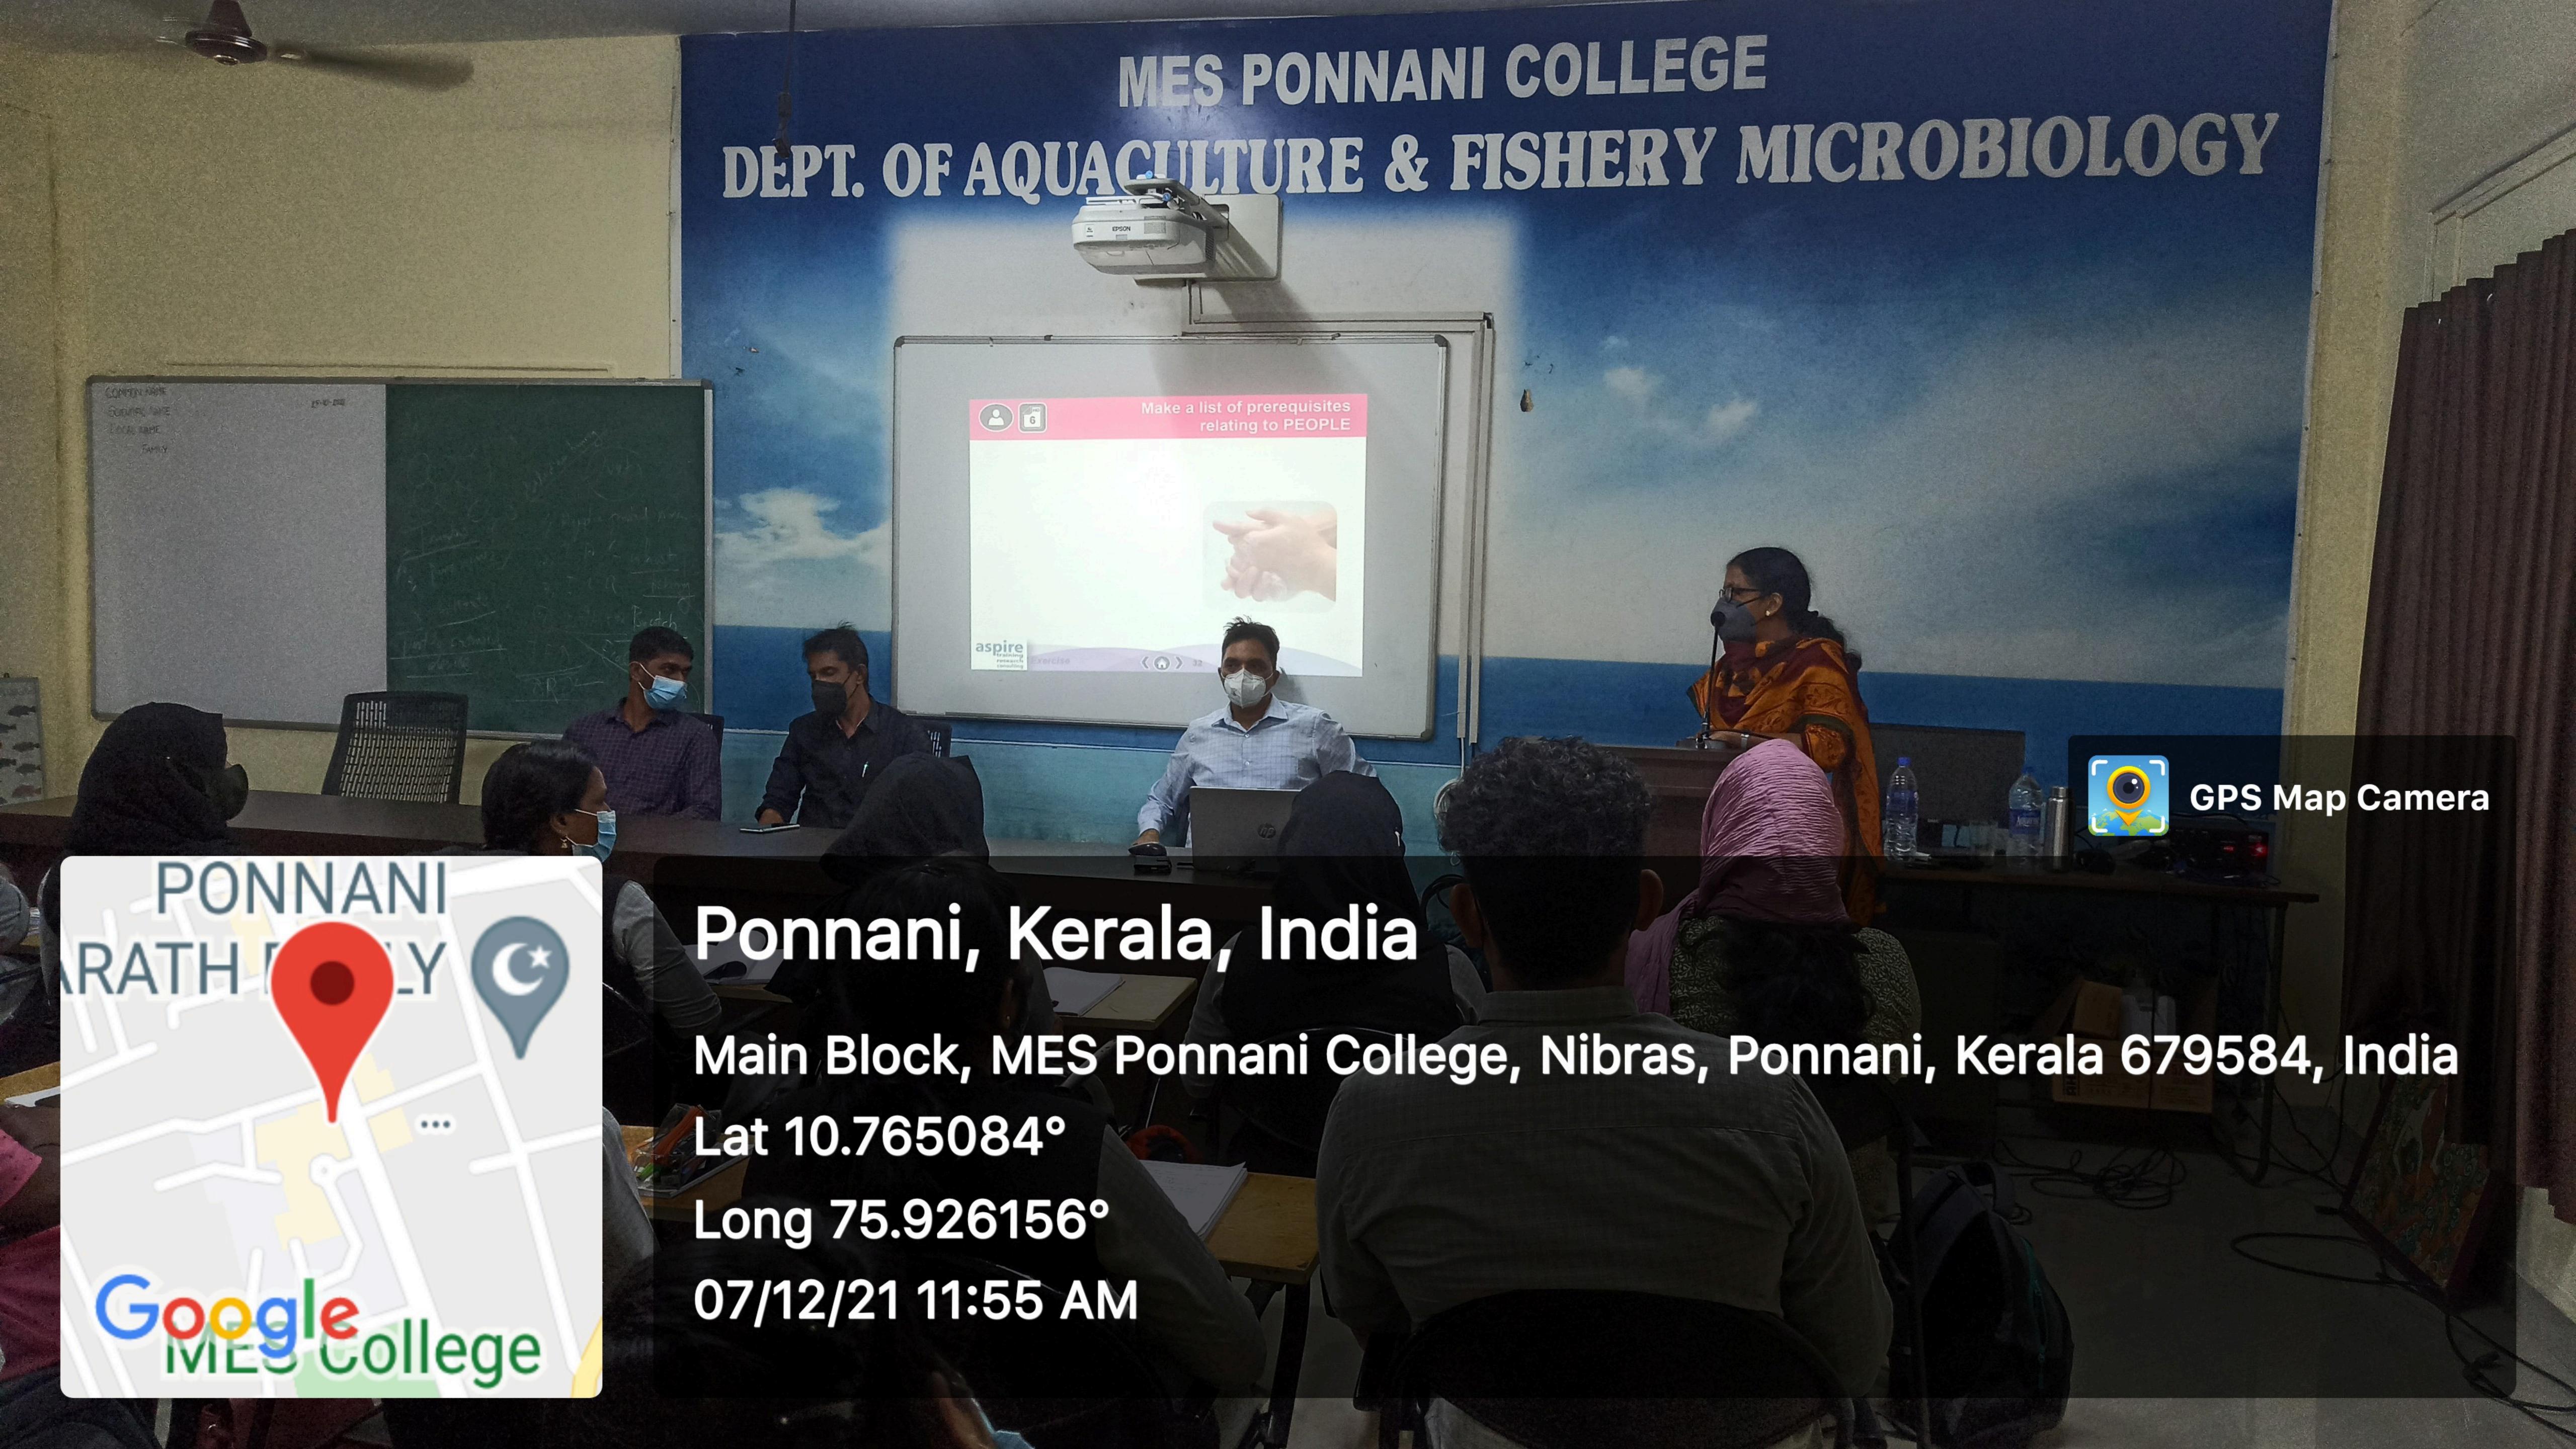

### RESEARCH ORIENRATION WORKSHOP SERIES-2022

The Department of Commerce & Management Studies, MES Ponnani College, Ponnani organised a State Level Research Orientation Workshop Series (ROWS-2022) in *academic collaboration* with Research Committee, Govt College Tripun thura from 15<sup>th</sup> February to 18<sup>th</sup> February 2022 at 7.00 pm to 8.00 pm.

The programme started with an opening remark delivered by Ms Thanzeela Ebrahim K, Assistant Professor, Department of Commerce & Management Studies and Co-ordinator of Research Orientation Workshop Series organising committee, followed by welcome address from Dr Siji Verghese V, Head & Assistant Professor, Department of Commerce & Management Studies.

Dr Ajims P Mohammed, Principal inaugurated the function and key note address was given by Chief Guest, Dr Vineeth K M, The formal function was followed by a technical session on the topic 'Problem formulation and review of literature'.