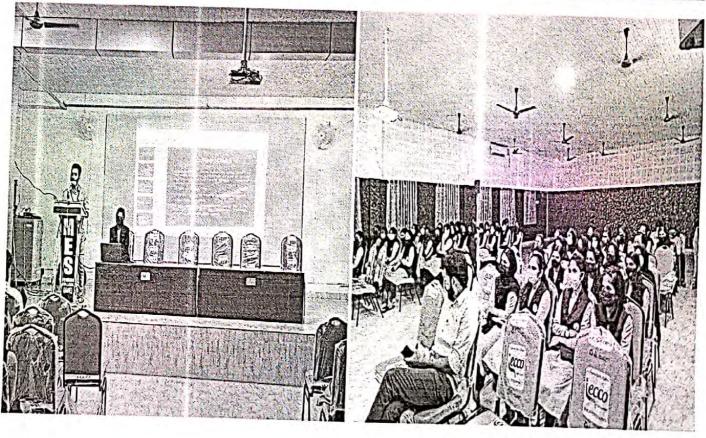

### RESEARCH ORIENRATION WORKSHOP SERIES-2022

The Department of Commerce & Management Studies, MES Ponnani College, Ponnani organised a State Level Research Orientation Workshop Series (ROWS-2022) in *academic collaboration* with Research Committee, Govt College Tripun thura from 15<sup>th</sup> February to 18<sup>th</sup> February 2022 at 7.00 pm to 8.00 pm.

The programme started with an opening remark delivered by Ms Thanzeela Ebrahim K, Assistant Professor, Department of Commerce & Management Studies and Co-ordinator of Research Orientation Workshop Series organising committee, followed by welcome address from Dr Siji Verghese V, Head & Assistant Professor, Department of Commerce & Management Studies.

Dr Ajims P Mohammed, Principal inaugurated the function and key note address was given by Chief Guest, Dr Vineeth K M, The formal function was followed by a technical session on the topic 'Problem formulation and review of literature'.

The objective of the programme is to provide a platform to gain newer insights while selecting innovative research topic, *Problem formulation and review of literature*, *Measurement scaling and questionnaire design*, *Data analysis and Academic writing* as well for UG and PG students. The Resource Person was Dr. Vineeth K M is working as Assistant Professor, Research Department of Commerce in Govt College Tripunithura, Ernakulam.

The Resource Person covered all important creative ideas to have effective search for innovative research topics. During question and answer session the students and faculty members interacted with the speaker. He shared the challenges which came across in his life and in general while selecting a right topic. Students were able to understand the creativity in choosing a suitable research topic. The session ended with formal vote of thanks by Mr Rafeeque M T, Assistant Professor, Department of Commerce & Management Studies and Co-ordinator of Research Methodology Workshop Series organizing committee:

The workshop series was attended by around 170 participants. The programme were conducted through google meet and E certificate were provided for all participants. Feedbacks were collected from the participants at the end of the session.