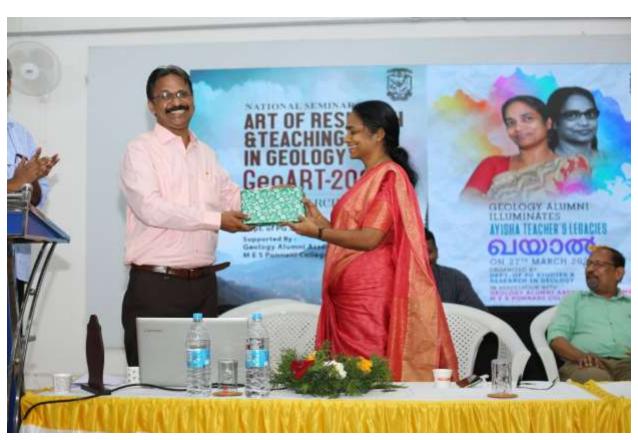

### RESEARCH ORIENRATION WORKSHOP SERIES-2022

The Department of Commerce & Management Studies, MES Ponnani College, Ponnani organised a State Level Research Orientation Workshop Series (ROWS-2022) in *academic collaboration* with Research Committee, Govt College Tripun thura from 15<sup>th</sup> February to 18<sup>th</sup> February 2022 at 7.00 pm to 8.00 pm.

The programme started with an opening remark delivered by Ms Thanzeela Ebrahim K, Assistant Professor, Department of Commerce & Management Studies and Co-ordinator of Research Orientation Workshop Series organising committee, followed by welcome address from Dr Siji Verghese V, Head & Assistant Professor, Department of Commerce & Management Studies.

Dr Ajims P Mohammed, Principal inaugurated the function and key note address was given by Chief Guest, Dr Vineeth K M, The formal function was followed by a technical session on the topic 'Problem formulation and review of literature'.