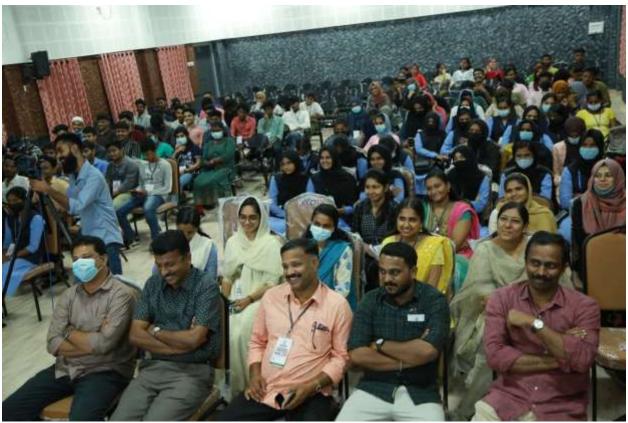

The workshop series was attended by around 170 participants. The programme were conducted through google meet and E certificate were provided for all participants. Feedbacks were collected from the participants at the end of the session.