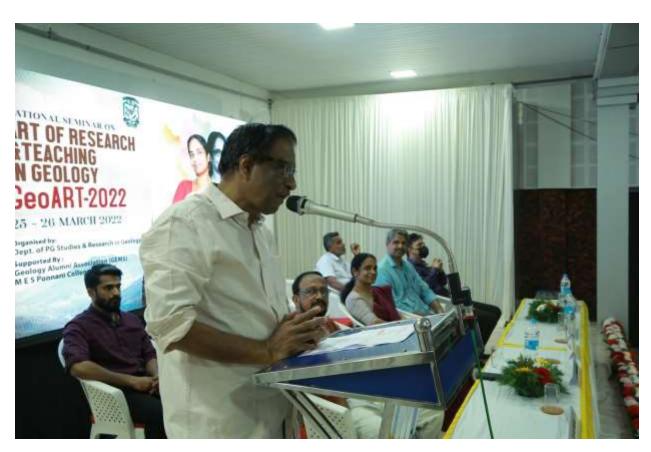

### RESEARCH ORIENRATION WORKSHOP SERIES-2022

The Department of Commerce & Management Studies, MES Ponnani College, Ponnani organised a State Level Research Orientation Workshop Series (ROWS-2022) in *academic collaboration* with Research Committee, Govt College Tripun thura from 15<sup>th</sup> February to 18<sup>th</sup> February 2022 at 7.00 pm to 8.00 pm.

Dr Ajims P Mohammed, Principal inaugurated the function and key note address was given by Chief Guest, Dr Vineeth K M, The formal function was followed by a technical session on the topic 'Problem formulation and review of literature'.

The objective of the programme is to provide a platform to gain newer insights while selecting innovative research topic, *Problem formulation and review of literature*, *Measurement scaling and questionnaire design*, *Data analysis and Academic writing* as well for UG and PG students. The Resource Person was Dr. Vineeth K M is working as Assistant Professor, Research Department of Commerce in Govt College Tripunithura, Ernakulam.