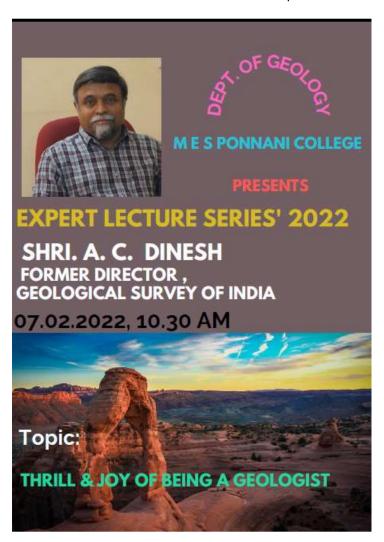

|

### Report of invited talk on 07.02.2022

Dept. of PG Studies & Research in Geology as a part of the Expert Lecture Series, organized an invited talk by Sri. A C Dinesh, Former Dy. Director, Geological Survey of India, Mangaluru, on 07.02.2022. The topic was "Thrill and Beauty of Being a Geologist". Dr. V A Ayisha, introduce ad welcomed the Guest to the students of the department.











Department of PG studies & Research in Geology in Association with the Institution Incovation Council organized Impact Lecture Session II in R & D Innovation on 15.07.2021. Prof. Sajeev Krishnan with the Centre for Earth sciences, IISc Bengaluru was the resource person. He delivered a lecture on the topic "Geology of Southern India: What more I learned in the last two decades? ". The programme was conducted online and well attended by researchers and geoscientists from all over the country.



### National Seminar GeoART - 25-26, March 2022

Department of PG Studies and Research in Geology with the support of the Geology Alumni Association (GEMS) organized a National Seminar named GeoART (Art of Tecahing in Geology) to commemorate the legendary services of Dr. V A Ayisha, Associa