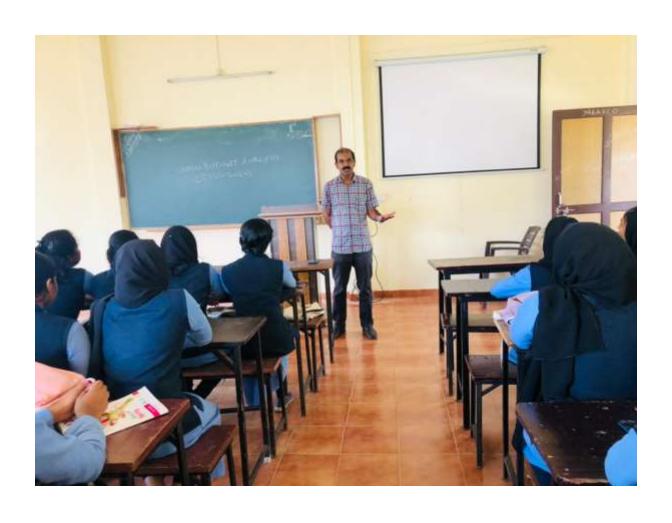

Dr Ajims P Mohammed, Principal inaugurated the function and key note address was given by Chief Guest, Dr Vineeth K M, The formal function was followed by a technical session on the topic 'Problem formulation and review of literature'.

The Resource Person covered all important creative ideas to have effective search for innovative research topics. During question and answer session the students and faculty members interacted with the speaker. He shared the challenges which came across in his life and in general while selecting a right topic. Students were able to understand the creativity in choosing a suitable research topic. The session ended with formal vote of thanks by Mr Rafeeque M T, Assistant Professor, Department of Commerce & Management Studies and Co-ordinator of Research Methodology Workshop Series organizing committee: