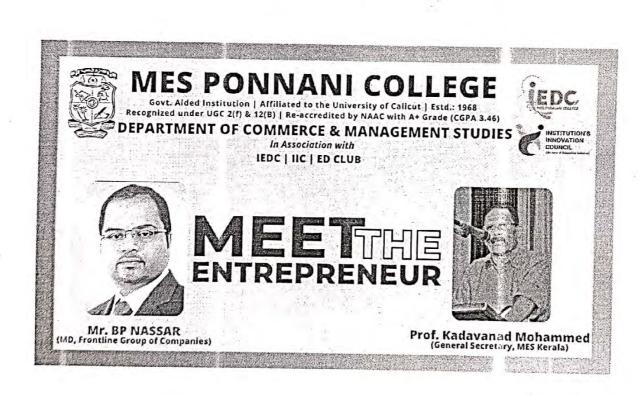

| Programme on  Meet lie Entrepreneur  On Friday, 11 * Feb 2022 @ 10.00 am |                                                                      |
|--------------------------------------------------------------------------|----------------------------------------------------------------------|
|                                                                          | Programme Schedule                                                   |
| Welcome Speech                                                           | : Dr Siji Verghese V<br>(Head & Assi Professor of Commerce)          |
| Presidential Addiesa:                                                    | Dr Ajims P Mohammed<br>(Principal MES Ponnani Coll. (2)              |
| Inaugural Address                                                        | : Prof.Kadavanad Mohammed<br>(General Secretary,MES,Kerale)          |
| Keynole Address                                                          | : Sri B P Namer<br>(MD-Frontline Group of Companies)                 |
| Felicitation                                                             | ) Sri M K Mohammed Rasheed (Secretary, College Management Committee) |
|                                                                          | Dr A R Sine<br>(Secretary, Staff Club)                               |
| Vote of Thanks                                                           | : Sri Jahfar A  (Co-ordinator & Assi Professor of Commerce)          |

### A talk on Meet the entrepreneur

Department of Commerce and Management Studiesin association withED Club, IEDC and IIC on 11th Feb 2022 organised a program "Meet the Entrepreneur" in MSK Hall at MES Ponnani College. In this program welcome address was given by Dr SijiVerghese V (HOD, Department of Commerce), Dr Ajims P Muhammed (Principal, MES Ponnani College) presided over the function. Prof. Kadavanad Muhammed (Gen. Secretary, MES Kerala) inaugurated the program. Mr B P Nasser (MD, Frontline Group of Companies) handled the session. He shared his experience in entrepreneurship among the students. It was interactive and experienced one. The commerce and Management studies students attended the program. Around 77 students participated the program. Sri Jahfar A (Joint Coordinator, ED Club) delivered the vote of thanks.