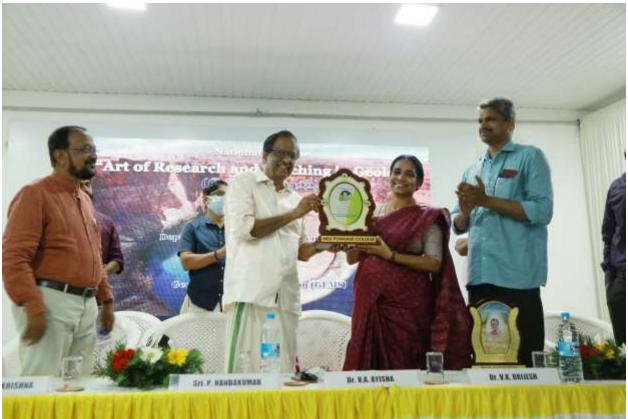

### RESEARCH ORIENRATION WORKSHOP SERIES-2022

The Department of Commerce & Management Studies, MES Ponnani College, Ponnani organised a State Level Research Orientation Workshop Series (ROWS-2022) in *academic collaboration* with Research Committee, Govt College Tripun thura from 15<sup>th</sup> February to 18<sup>th</sup> February 2022 at 7.00 pm to 8.00 pm.

We would like to place on record, our sincere gratitude to our Principal, Dr Ajims P Mohammed for his guidance & motivation. We also thank our Head of the Department, Dr Siji Verghese V for her constant support and regular coordination with our team. We thank all Faculty members for their cooperation to make the programme successful.