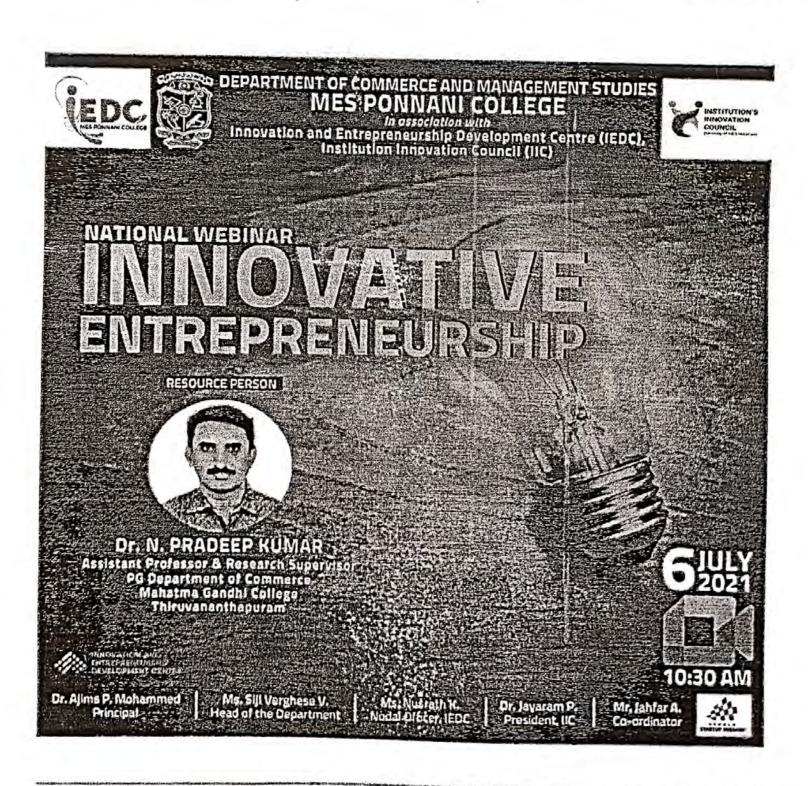

### INNOVATIVE ENTREPRENEURSHIP

Conducted by Department of commerce and Management Studies, MES Ponnani College in association with Innovation and Entrepreneurship Development Centre (IEDC), Institution Innovation Council (IIC).

The Department of commerce and management studies ,MES Ponnani college, Ponnani conducted a national webinar on Innovative Entrepreneurship in association with IEDC and IIC to achieve the aim of IEDC to promote knowledge based and technology-driven start-ups by harnessing young minds and their innovation potential in an academic environment on 6th July 2021.

### Theme of the webinar

The IIC mainly focused on fostering the culture of innovation amongst the higher education institutions. The session was handled by Sri. Pradeep Kumar (Assistant Professor and Research Supervisor, PG department of commerce, Mahatma Gandhi College, Thiruvananthapuram), welcomed the gathering Ms. Siji Verghese V(HOD Department Of Commerce, MES Ponnani College) inaugurated the webinar by Dr. Ajims P Mohammed (Principal, MES Ponnani College) and Mr. Jahfar A (Coordinator of webinar) proposed the vote of thanks IEDC members, students and faculties participated in the webinar. The session was very informative and also to promote knowledge based and technology-driven start-ups by harnessing young minds and their innovation potential in an academic environment on 6th July 2021.