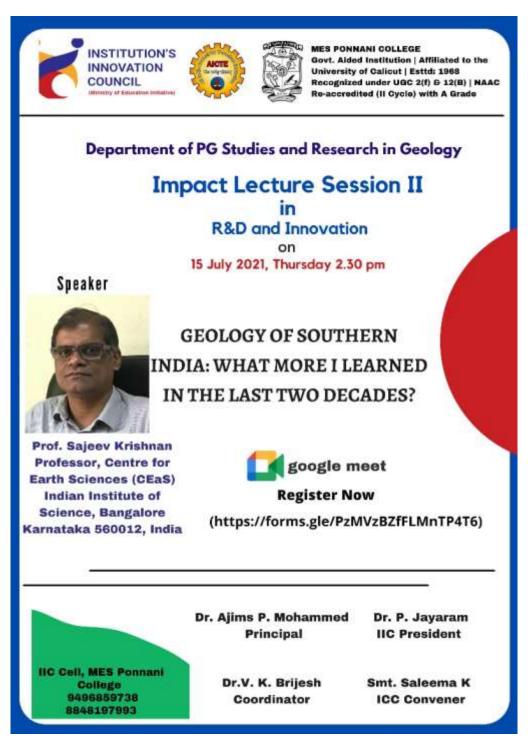

t of the Expert Lecture Series, organized an invited talk by Sri. A C Dinesh, Former Dy. Director, Geological Survey of India, Mangaluru, on 07.02.2022. The topic was "Thrill and Beauty of Being a Geologist". Dr. V A Ayisha, introduce ad welcomed the Guest to the students of the department.











Department of PG studies & Research in Geology in Association with the Institution Incovation Council organized Impact Lecture Session II in R & D Innovation on 15.07.2021. Prof. Sajeev Krishnan with the Centre for Earth sciences, IISc Bengaluru was the resource person. He delivered a lecture on the topic "Geology of Southern India: What more I learned in the last two decades? ". The programme was conducted online and well attended by researchers and geoscientists from all over the country.



### National Seminar GeoART - 25-26, March 2022

Department of PG Studies and Research in Geology with the support of the Geology Alumni Association (GEMS) organized a National Seminar named GeoART (Art of Tecahing in Geology) to commemorate the legendary services of Dr. V A Ayisha, Associate Professor & Head of the Department. A teacher par excellence, a guiding light for many students, active researcher and administrator — Dr. V A Ayisha was given a well-deserved farewell. Sri. P Nandakumar, MLA representing the Ponnani constituency in the Kerala Legislative Assembly inaugurated the Seminar. The speakers of the seminar included academicians, scientists and teachers who happened to be her friends, students and relatives by way of the geology fraternity. The third marked the grand get-to