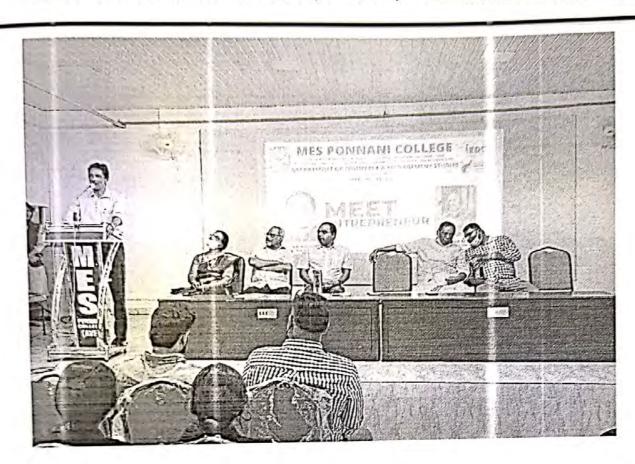

### A talk on Meet the entrepreneur

Department of Commerce and Management Studiesin association withED Club, IEDC and IIC on 11th Feb 2022 organised a program "Meet the Entrepreneur" in MSK Hall at MES Ponnani College. In this program welcome address was given by Dr SijiVerghese V (HOD, Department of Commerce), Dr Ajims P Muhammed (Principal, MES Ponnani College) presided over the function. Prof. Kadavanad Muhammed (Gen. Secretary, MES Kerala) inaugurated the program. Mr B P Nasser (MD, Frontline Group of Companies) handled the session. He shared his experience in entrepreneurship among the students. It was interactive and experienced one. The commerce and Management studies students attended the program. Around 77 students participated the program. Sri Jahfar A (Joint Coordinator, ED Club) delivered the vote of thanks.

### Theme of the seminar

Understand the students about overview of entrepreneurial journey, vision, how to become an entreprenur, how to meet the challenges of business.

### Result of the seminar

Students understood from the experience in successful entrepreneur, how to create vision and to complete smart goals.

Department of Commerce and Management Studies

(Govt. Aided & Affiliated to University of Calicut)