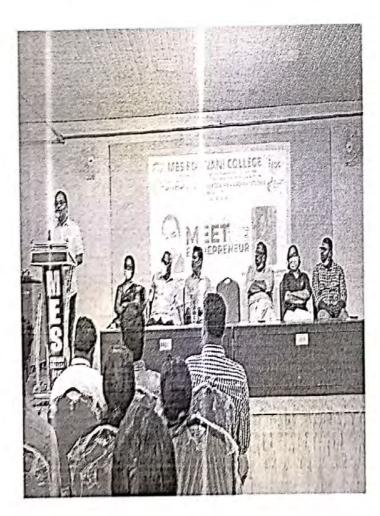

### A talk on Meet the entrepreneur

Department of Commerce and Management Studiesin association withED Club, IEDC and IIC on 11th Feb 2022 organised a program "Meet the Entrepreneur" in MSK Hall at MES Ponnani College. In this program welcome address was given by Dr SijiVerghese V (HOD, Department of Commerce), Dr Ajims P Muhammed (Principal, MES Ponnani College) presided over the function. Prof. Kadavanad Muhammed (Gen. Secretary, MES Kerala) inaugurated the program. Mr B P Nasser (MD, Frontline Group of Companies) handled the session. He shared his experience in entrepreneurship among the students. It was interactive and experienced one. The commerce and Management studies students attended the program. Around 77 students participated the program. Sri Jahfar A (Joint Coordinator, ED Club) delivered the vote of thanks.

### Theme of the seminar

Understand the students about overview of entrepreneurial journey, vision, how to become an entreprenur, how to meet the challenges of business.

### Result of the seminar

Students understood from the experience in successful entrepreneur, how to create vision and to complete smart goals.

Department of Commerce and Management Studies

(Govt. Aided & Affiliated to University of Calicut)