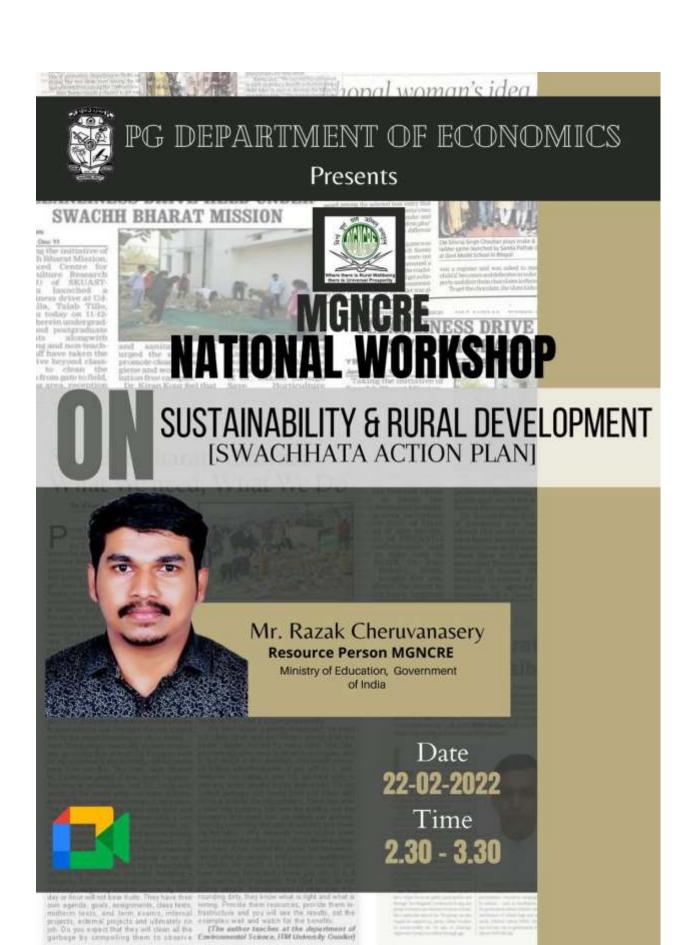

### RESEARCH ORIENRATION WORKSHOP SERIES-2022

The Department of Commerce & Management Studies, MES Ponnani College, Ponnani organised a State Level Research Orientation Workshop Series (ROWS-2022) in *academic collaboration* with Research Committee, Govt College Tripun thura from 15<sup>th</sup> February to 18<sup>th</sup> February 2022 at 7.00 pm to 8.00 pm.

The objective of the programme is to provide a platform to gain newer insights while selecting innovative research topic, *Problem formulation and review of literature*, *Measurement scaling and questionnaire design*, *Data analysis and Academic writing* as well for UG and PG students. The Resource Person was Dr. Vineeth K M is working as Assistant Professor, Research Department of Commerce in Govt College Tripunithura, Ernakulam.