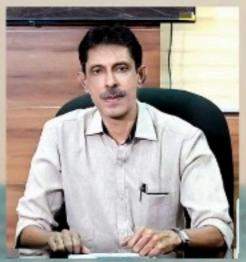

Dr Ajims P Mohammed, Principal inaugurated the function and key note address was given by Chief Guest, Dr Vineeth K M, The formal function was followed by a technical session on the topic 'Problem formulation and review of literature'.

The objective of the programme is to provide a platform to gain newer insights while selecting innovative research topic, *Problem formulation and review of literature*, *Measurement scaling and questionnaire design*, *Data analysis and Academic writing* as well for UG and PG students. The Resource Person was Dr. Vineeth K M is working as Assistant Professor, Research Department of Commerce in Govt College Tripunithura, Ernakulam.

The Resource Person covered all important creative ideas to have effective search for innovative research topics. During question and answer session the students and faculty members interacted with the speaker. He shared the challenges which came across in his life and in general while selecting a right topic. Students were able to understand the creativity in choosing a suitable research topic. The session ended with formal vote of thanks by Mr Rafeeque M T, Assistant Professor, Department of Commerce & Management Studies and Co-ordinator of Research Methodology Workshop Series organizing committee: