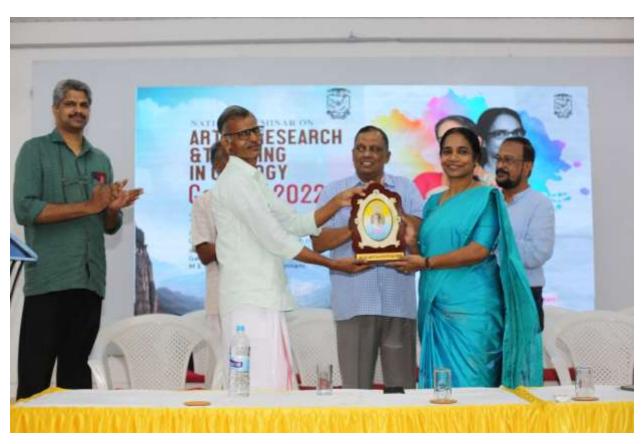

### RESEARCH ORIENRATION WORKSHOP SERIES-2022

The Department of Commerce & Management Studies, MES Ponnani College, Ponnani organised a State Level Research Orientation Workshop Series (ROWS-2022) in *academic collaboration* with Research Committee, Govt College Tripun thura from 15<sup>th</sup> February to 18<sup>th</sup> February 2022 at 7.00 pm to 8.00 pm.

We would like to place on record, our sincere gratitude to our Principal, Dr Ajims P Mohammed for his guidance & motivation. We also thank our Head of the Department, Dr Siji Verghese V for her constant support and regular coordination with our team. We thank all Faculty members for their cooperation to make the programme successful.