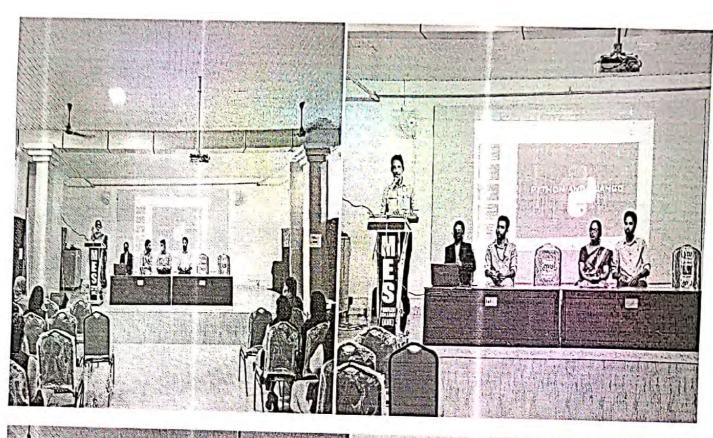

### RESEARCH ORIENRATION WORKSHOP SERIES-2022

The Department of Commerce & Management Studies, MES Ponnani College, Ponnani organised a State Level Research Orientation Workshop Series (ROWS-2022) in *academic collaboration* with Research Committee, Govt College Tripun thura from 15<sup>th</sup> February to 18<sup>th</sup> February 2022 at 7.00 pm to 8.00 pm.

The programme started with an opening remark delivered by Ms Thanzeela Ebrahim K, Assistant Professor, Department of Commerce & Management Studies and Co-ordinator of Research Orientation Workshop Series organising committee, followed by welcome address from Dr Siji Verghese V, Head & Assistant Professor, Department of Commerce & Management Studies.

Dr Ajims P Mohammed, Principal inaugurated the function and key note address was given by Chief Guest, Dr Vineeth K M, The formal function was followed by a technical session on the topic 'Problem formulation and review of literature'.

The objective of the programme is to provide a platform to gain newer insights while selecting innovative research topic, *Problem formulation and review of literature*, *Measurement scaling and questionnaire design*, *Data analysis and Academic writing* as well for UG and PG students. The Resource Person was Dr. Vineeth K M is working as Assistant Professor, Research Department of Commerce in Govt College Tripunithura, Ernakulam.

The Resource Person covered all important creative ideas to have effective search for innovative research topics. During question and answer session the students and faculty members interacted with the speaker. He shared the challenges which came across in his life and in general while selecting a right topic. Students were able to understand the creativity in choosing a suitable research topic. The session ended with formal vote of thanks by Mr Rafeeque M T, Assistant Professor, Department of Commerce & Management Studies and Co-ordinator of Research Methodology Workshop Series organizing committee: