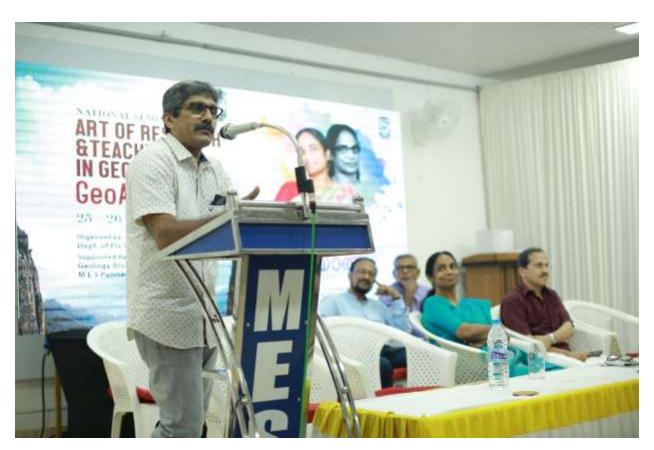

### RESEARCH ORIENRATION WORKSHOP SERIES-2022

The Department of Commerce & Management Studies, MES Ponnani College, Ponnani organised a State Level Research Orientation Workshop Series (ROWS-2022) in *academic collaboration* with Research Committee, Govt College Tripun thura from 15<sup>th</sup> February to 18<sup>th</sup> February 2022 at 7.00 pm to 8.00 pm.

The programme started with an opening remark delivered by Ms Thanzeela Ebrahim K, Assistant Professor, Department of Commerce & Management Studies and Co-ordinator of Research Orientation Workshop Series organising committee, followed by welcome address from Dr Siji Verghese V, Head & Assistant Professor, Department of Commerce & Management Studies.

Dr Ajims P Mohammed, Principal inaugurated the function and key note address was given by Chief Guest, Dr Vineeth K M, The formal function was followed by a technical session on the topic 'Problem formulation and review of literature'.